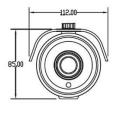

| STOiC 4-In-1 Technology | STH-B3271W                            |
|-------------------------|---------------------------------------|
| Camera                  |                                       |
| Image Sensor            | 1/3" SONY IMX290 STARVIS CMOS         |
| Resolution              | 1920 X 1080 2.1MP                     |
| Effective Pixels        | 1920 X 1080                           |
| Lens                    |                                       |
| Focus Length            | 2.8-12mm                              |
| Verifocal / Fixed       | Varifocal                             |
| Night Vision            |                                       |
| Infrared LED            | 42μ x 6PCS                            |
| IR Range                | 90M / 270ft                           |
| Auto Control IR LED     | CDS Auto Control (IR Cut Filter)      |
| Camera Features         |                                       |
| OSD Menu                | Yes                                   |
| WDR                     | Yes                                   |
| итс                     | With supported DVRs.                  |
| Noise Reduction         | 3DNR                                  |
| Day / Night             | Yes                                   |
| Compatibility           | AHD, TVI, CVI, and SD Analog (4-in-1) |
| General                 |                                       |
| Housing                 | Metal, IP66 Rated                     |
| Operating Temperature   | -10C ~ 50C (14 ~ 122F)                |
| Operating Humidity      | 95% RH Max                            |
| Power                   | DC12V 1000mA                          |
| Dimension               | 260(W) x 112(H) x 85(D)mm             |
| Weight                  | 1400g / 49.4oz (3.1lbs)               |