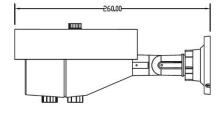

| STOiC 4-In-1 Technology | STH-B3271W                            |
|-------------------------|---------------------------------------|
| Camera                  |                                       |
| Image Sensor            | 1/3" SONY IMX290 STARVIS CMOS         |
| Resolution              | 1920 X 1080 2.1MP                     |
| Effective Pixels        | 1920 X 1080                           |
| Lens                    |                                       |
| Focus Length            | 2.8-12mm                              |
| Verifocal / Fixed       | Varifocal                             |
| Night Vision            |                                       |
| Infrared LED            | 42μ x 6PCS                            |
| IR Range                | 90M / 270ft                           |
| Auto Control IR LED     | CDS Auto Control (IR Cut Filter)      |
| Camera Features         |                                       |
| OSD Menu                | Yes                                   |
| WDR                     | Yes                                   |
| итс                     | With supported DVRs.                  |
| Noise Reduction         | 3DNR                                  |
| Day / Night             | Yes                                   |
| Compatibility           | AHD, TVI, CVI, and SD Analog (4-in-1) |
| General                 |                                       |
| Housing                 | Metal, IP66 Rated                     |
| Operating Temperature   | -10C ~ 50C (14 ~ 122F)                |
| Operating Humidity      | 95% RH Max                            |
| Power                   | DC12V 1000mA                          |
| Dimension               | 260(W) x 112(H) x 85(D)mm             |
| Weight                  | 1400g / 49.4oz (3.1lbs)               |