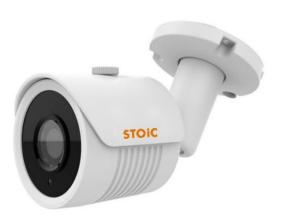

## CLARITY I INNOVATION I VISION

STOiC Technologies 2MP Starlight Bullet Camera with 3.6MM Fixed Lens, IP66, Sony Starvis Sensor, 80IR, 4 in 1 Switchable