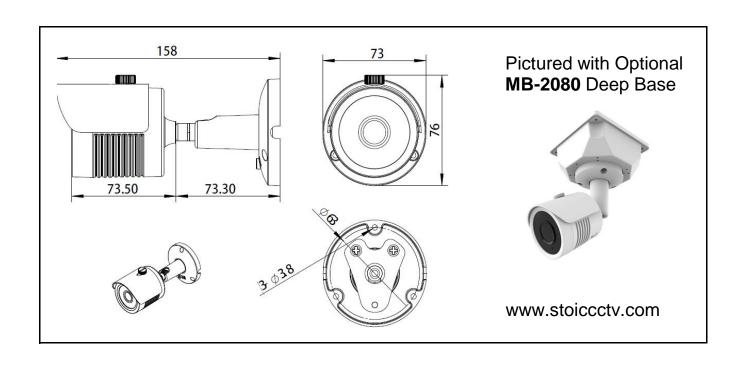

| Infrared LED          | 14μ x 20PCS               |  |
|-----------------------|---------------------------|--|
| Infrared Distance     | 25M (82')                 |  |
| IR Power On / Off     | Smart IR control          |  |
| Camera Features       |                           |  |
| Starlight             | YES                       |  |
| Day/Night             | YES                       |  |
| OSD Menu Language     | YES                       |  |
| White Balance         | AUTO / MANUAL             |  |
| Gain Control          | AUTO                      |  |
| Noise Reduction       | 3DNR                      |  |
| Picture Adjustment    | YES                       |  |
| WDR                   | YES                       |  |
| OSD Support           | YES                       |  |
| итс                   | YES                       |  |
| General               |                           |  |
| Housing               | Metal, IP66               |  |
| Bracket               | YES                       |  |
| Dual Voltage          | NO                        |  |
| IR Cut Filter         | YES                       |  |
| Heater                | NO                        |  |
| Audio                 | Optional (See STH-B2061W) |  |
| Operation Temperature | -10°C ~ +50°C RH95% Max   |  |
| Storage Temperature   | -20°C ~ +60°C RH95% Max   |  |
| Power Source          | DC12V±10%, 600mA          |  |
| Dimension             | 157(W) x 70(H) x 66(D)mm  |  |
| Weight                | 650g                      |  |