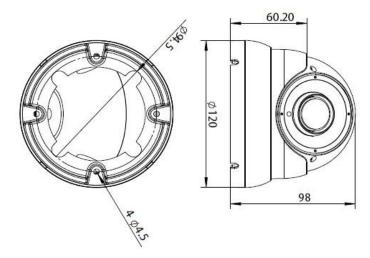

| STOiC 4-In-1 Technology | STH-D5090B                            |
|-------------------------|---------------------------------------|
| Camera                  |                                       |
| Image Sensor            | 1/3" SONY IMX323 2.4MP CMOS           |
| Resolution              | 1920 x 1080 (1080p)                   |
| Effective Pixels        | 1920 x 1080                           |
| Lens                    |                                       |
| Focus Length            | 2.8-12mm                              |
| Verifocal / Fixed       | Varifocal                             |
| Night Vision            |                                       |
| Infrared LED            | 14μ x 24PCS                           |
| IR Range                | 30M / 100ft                           |
| Auto Control IR LED     | CDS Auto Control (IR Cut Filter)      |
| Camera Features         |                                       |
| OSD Menu                | Yes                                   |
| WDR                     | Yes                                   |
| итс                     | With supported DVRs.                  |
| Noise Reduction         | 3DNR                                  |
| Day / Night             | Yes                                   |
| Compatibility           | AHD, TVI, CVI, and SD Analog (4-in-1) |
| General                 |                                       |
| Housing                 | Metal, IP66 Rated                     |
| Operating Temperature   | -10C ~ 50C / 14F ~ 122F               |
| Operating Humidity      | 95% RH Max                            |
| Power                   | DC12V 700mA                           |
| Dimension               | 131(W) x 93(H)mm                      |
| Weight                  | 800g / 28oz (1.76lbs)                 |