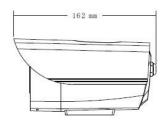

| STOiC 4-In-1 Technology | STH-B9180AFW                          |
|-------------------------|---------------------------------------|
| Camera                  |                                       |
| Image Sensor            | 1/3" SONY 2.1MP IMX323                |
| Resolution              | 1920 x 1080 (1080p)                   |
| Effective Pixels        | 1920 x 1080                           |
| Lens                    |                                       |
| Focus Length            | 2.8-12mm                              |
| Verifocal / Fixed       | Varifocal / Motorized                 |
| Night Vision            |                                       |
| Infrared LED            | 42μ x 4PCS                            |
| IR Range                | 30M / 90ft                            |
| Auto Control IR LED     | CDS Auto Control (IR Cut Filter)      |
| Camera Features         |                                       |
| OSD Menu                | Yes                                   |
| WDR                     | Yes                                   |
| итс                     | With supported DVRs.                  |
| Noise Reduction         | 3DNR                                  |
| Day / Night             | Yes                                   |
| Compatibility           | AHD, TVI, CVI, and SD Analog (4-in-1) |
| General                 |                                       |
| Housing                 | Metal, IP66 Rated                     |
| Operating Temperature   | -10C ~ 50C                            |
| Operating Humidity      | 95% RH Max                            |
| Power                   | DC12V 700mA                           |
| Dimension               | 162(W) x 88(H) x 86(D) mm             |
| Weight                  | 650g / 28oz                           |