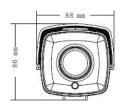

| STOiC 4-In-1 Technology | STH-B9180AFW                          |
|-------------------------|---------------------------------------|
| Camera                  |                                       |
| Image Sensor            | 1/3" SONY 2.1MP IMX323                |
| Resolution              | 1920 x 1080 (1080p)                   |
| Effective Pixels        | 1920 x 1080                           |
| Lens                    |                                       |
| Focus Length            | 2.8-12mm                              |
| Verifocal / Fixed       | Varifocal / Motorized                 |
| Night Vision            |                                       |
| Infrared LED            | 42μ x 4PCS                            |
| IR Range                | 30M / 90ft                            |
| Auto Control IR LED     | CDS Auto Control (IR Cut Filter)      |
| Camera Features         |                                       |
| OSD Menu                | Yes                                   |
| WDR                     | Yes                                   |
| итс                     | With supported DVRs.                  |
| Noise Reduction         | 3DNR                                  |
| Day / Night             | Yes                                   |
| Compatibility           | AHD, TVI, CVI, and SD Analog (4-in-1) |
| General                 |                                       |
| Housing                 | Metal, IP66 Rated                     |
| Operating Temperature   | -10C ~ 50C                            |
| Operating Humidity      | 95% RH Max                            |
| Power                   | DC12V 700mA                           |
| Dimension               | 162(W) x 88(H) x 86(D) mm             |
| Weight                  | 650g / 28oz                           |