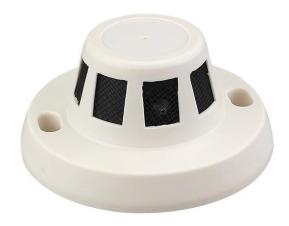

| Yes                                   |
| WDR                     | DWDR                                  |
| итс                     | With supported DVRs.                  |
| Noise Reduction         | 3DNR                                  |
| Day / Night             | Yes                                   |
| Compatibility           | AHD, TVI, CVI, and SD Analog (4-in-1) |
| General                 |                                       |
| Housing                 | Plastic, Indoor Rated Only            |
| Operating Temperature   | -10C ~ 50C (14~122F)                  |
| Operating Humidity      | 95% RH Max                            |
| Power                   | DC12V 500mA                           |
| Weight                  | 500g / 17.6oz                         |



## **Special Features:**

• Covert/Hidden Camera