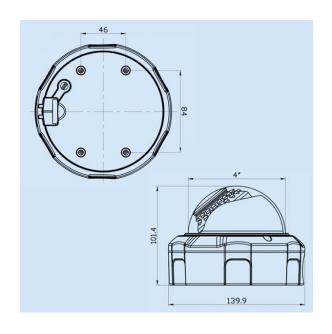

Housing Metal, IP66 Rated -10C ~ 50C Operating Temperature **Operating Humidity** 95% RH Max Power DC12V 700mA Dimension 125(W) x 105.8(H) x 135 mm

Weight 650g / 28oz