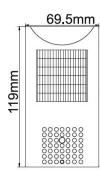

| STOiC 4-In-1 Technology | STV-CPIR1                             |
|-------------------------|---------------------------------------|
| Camera                  |                                       |
| Image Sensor            | 1/3" SONY 2.4MP CMOS                  |
| Resolution              | 1920 x 1080 (1080p)                   |
| Effective Pixels        | 1920 x 1080                           |
| Lens                    |                                       |
| Focus Length            | 3.7mm Pinhole                         |
| Verifocal / Fixed       | Fixed                                 |
| Night Vision            |                                       |
| Infrared LED            | N/A                                   |
| IR Range                | N/A                                   |
| Auto Control IR LED     | N/A                                   |
| Camera Features         |                                       |
| OSD Menu                | Yes                                   |
| WDR                     | Yes                                   |
| итс                     | With supported DVRs.                  |
| Noise Reduction         | 3DNR                                  |
| Day / Night             | Yes                                   |
| Compatibility           | AHD, TVI, CVI, and SD Analog (4-in-1) |
| General                 |                                       |
| Housing                 | Plastic, Indoor Rated Housing         |
| Operating Temperature   | -10C ~ 50C                            |
| Operating Humidity      | 95% RH Max                            |
| Power                   | DC12V 700mA                           |
| Dimension               | 70(W) x 40(H) x 119(D) mm             |
| Weight                  | 350g / 12.4oz                         |