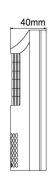

| STOiC 4-In-1 Technology | STV-CPIR1                             |
|-------------------------|---------------------------------------|
| Camera                  |                                       |
| Image Sensor            | 1/3" SONY 2.4MP CMOS                  |
| Resolution              | 1920 x 1080 (1080p)                   |
| Effective Pixels        | 1920 x 1080                           |
| Lens                    |                                       |
| Focus Length            | 3.7mm Pinhole                         |
| Verifocal / Fixed       | Fixed                                 |
| Night Vision            |                                       |
| Infrared LED            | N/A                                   |
| IR Range                | N/A                                   |
| Auto Control IR LED     | N/A                                   |
| Camera Features         |                                       |
| OSD Menu                | Yes                                   |
| WDR                     | Yes                                   |
| итс                     | With supported DVRs.                  |
| Noise Reduction         | 3DNR                                  |
| Day / Night             | Yes                                   |
| Compatibility           | AHD, TVI, CVI, and SD Analog (4-in-1) |
| General                 |                                       |
| Housing                 | Plastic, Indoor Rated Housing         |
| Operating Temperature   | -10C ~ 50C                            |
| Operating Humidity      | 95% RH Max                            |
| Power                   | DC12V 700mA                           |
| Dimension               | 70(W) x 40(H) x 119(D) mm             |
| Weight                  | 350g / 12.4oz                         |