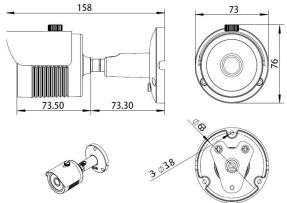

| 30M<br>Under 10 Lux by CDS<br>CDS Auto Control<br>/<br>YES<br>YES<br>AUTO / MANUAL |
|------------------------------------------------------------------------------------|
| CDS Auto Control / / YES YES                                                       |
| /<br>YES<br>YES                                                                    |
| YES                                                                                |
| YES                                                                                |
| YES                                                                                |
|                                                                                    |
| AUTO / MANUAI                                                                      |
|                                                                                    |
| Αυτο                                                                               |
| DNR                                                                                |
| YES                                                                                |
| YES                                                                                |
| YES                                                                                |
| YES                                                                                |
| /                                                                                  |
|                                                                                    |
| Metal, IP66                                                                        |
| YES                                                                                |
| NO                                                                                 |
| YES                                                                                |
| NO                                                                                 |
| /                                                                                  |
| -10°C ~ +50°C RH95% Max                                                            |
| -20°C ~ +60°C RH95% Max                                                            |
| DC12V±10%, 600mA                                                                   |
| 157(W) x 70(H) x 66(D)mm                                                           |
| 650g                                                                               |
|                                                                                    |