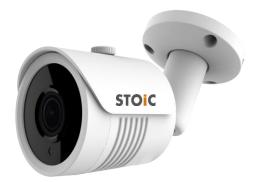

## STH-B5M61W 5MP StarVis Bullet

## Features

- 5MP Resolution
- IP66 Weatherproof Rated
- 3.6mm Fixed Lens 100ft of Night Vision StarVis Technology AHD, TVI, CVI

| SPECIFICATION      |                                                                                                                                                                  |
|--------------------|------------------------------------------------------------------------------------------------------------------------------------------------------------------|
| Model NO.          | STH-B5M61W                                                                                                                                                       |
| Video Output Mode  | AHD: 5M@20fps/12.5fps, 4M@30fps/25fps/15fps,2M@30fps/25fps; TVI:<br>5M@20fps/12.5fps, 4M@30fps/25fps/15fps,2M@30fps/25fps; CVI:<br>4M@30fps/25fps,2M@30fps/25fps |
| Camera             |                                                                                                                                                                  |
| Image Sensor       | 1/2.9" SONY Starvis Back-illuminated CMOS sensor                                                                                                                 |
| Image Resolution   | 5MP                                                                                                                                                              |
| Effective Pixels   | 5M:2592*1944 4M:2560*1440                                                                                                                                        |
| TV System          | PAL/NTSC                                                                                                                                                         |
| Electronic Shutter | 1/25s~1/50,000s , 1/30s~1/60,000s                                                                                                                                |
| S/N Ratio          | ≥50dB                                                                                                                                                            |
| Scanning System    | Progressive Scan                                                                                                                                                 |
| Lens               |                                                                                                                                                                  |
| Focus Length       | 3.6mm                                                                                                                                                            |
| Focus Control      | Fixed                                                                                                                                                            |
| Lens Type          | Fixed                                                                                                                                                            |
| Pixels             | 5M Pixels                                                                                                                                                        |
| Auto Iris Support  | NO                                                                                                                                                               |
| Night Vision       |                                                                                                                                                                  |
| Infrared LED       | 42µ x 2PCS                                                                                                                                                       |