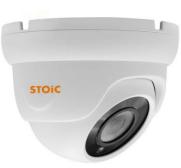

STOiC Technologies 5MP Starlight Turret Dome Camera, 4 in 1 Switchable, 4MP/5MP Switchable, 3.6mm Fixed Lens, IP66, 80' IR, Defog, Smart IR