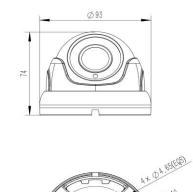

| Day/Night             | YES                     |
|-----------------------|-------------------------|
| OSD Menu Language     | YES                     |
| White Balance         | AUTO / MANUAL           |
| Gain Control          | AUTO                    |
| Noise Reduction       | 3DNR                    |
| Picture Adjustment    | YES                     |
| WDR                   | YES                     |
| OSD Support           | YES                     |
| UTC                   | YES                     |
| Dip Switch            |                         |
| General               |                         |
| Housing               | Metal, IP66             |
| Dual Voltage          | NO                      |
| IR Cut Filter         | YES                     |
| Heater                | NO                      |
| Audio                 |                         |
| Operation Temperature | -10°C ~ +50°C RH95% Max |
| Storage Temperature   | -20°C ~ +60°C RH95% Max |
| Power Source          | DC12V±10%, 550mA        |
| Dimension             | φ93 x 74(H) mm          |
| Weight                | 400g                    |
|                       |                         |