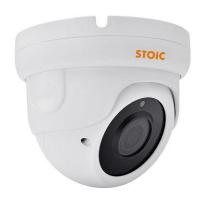

STOiC Technologies 5MP Starlight HD Turret Dome with 2.8-12MM Manual Zoom Lens, 100IR, 4 in 1 Switchable, IP66