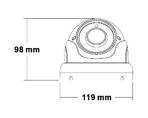

| Day/Night             | YES                     |                              |  |
|-----------------------|-------------------------|------------------------------|--|
| OSD Menu Language     | YES                     |                              |  |
| White Balance         | AUTO / MANUAL           |                              |  |
| Gain Control          | AUTO                    |                              |  |
| Noise Reduction       | 3DNR                    |                              |  |
| Picture Adjustment    | YES                     |                              |  |
| WDR                   | YES                     |                              |  |
| OSD Support           | YES                     |                              |  |
| UTC                   | YES                     |                              |  |
| General               |                         |                              |  |
| Housing               | Metal, IP66             |                              |  |
| Bracket               | NO                      |                              |  |
| Dual Voltage          | NO                      |                              |  |
| IR Cut Filter         | YES                     |                              |  |
| Heater                | NO                      |                              |  |
| Audio                 | /                       |                              |  |
| Operation Temperature | -10°C ~ +50°C RH95% Max |                              |  |
| Storage Temperature   | -20°C ~ +60°C RH95% Max |                              |  |
| Power Source          | DC12V±10%, 800mA        |                              |  |
| Dimension             | ⊄ 119 x 98(H) mm        |                              |  |
| Weight                | 800g                    |                              |  |
|                       |                         | Competible Mounting Optioner |  |