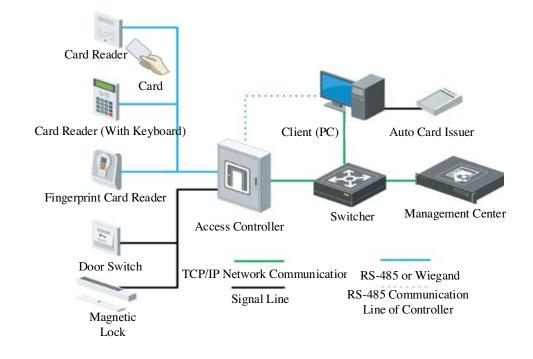

|
| Working Temperature              | -4° F to 140° F (-20° C to 60° C)                                     |
| Working Humidity                 | 10% to 90%, non-condensing                                            |
| Dimensions (L x W x H)           | 14.6" x 13.6" x 3.5" (370mm x 345mm x 90mm)                           |
| Certification                    | CE, FCC, UL                                                           |
| Working Voltage                  | 12 VDC, 1A                                                            |
| Power Dissipation (w/Load)       | ≤100W                                                                 |
| Power Dissipation (w/o Load)     | ≤ 4W                                                                  |

## **TYPICAL APPLICATION**