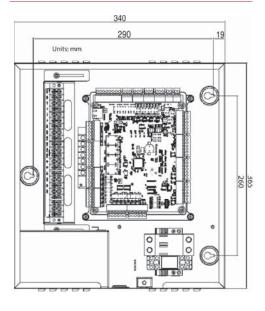

## **DIMENSION**

| DS-K2602                         |                                                                       |
|----------------------------------|-----------------------------------------------------------------------|
| Processor                        | 32-bit                                                                |
| Capacity                         | 16 MB                                                                 |
| Doors Controlled                 | 2                                                                     |
| Uplink Communication Interface   | TCP/IP, RS-485                                                        |
| Downlink Communication Interface | RS-485, Wiegand (W26/W34)                                             |
| Storage                          | Card information: 100,000 (200,000 expandable)                        |
|                                  | Access control events: 300,000 (600,000 expandable)                   |
| LED Indicator                    | Power supply status, communication status, working status             |
| Built-in Clock                   | Yes                                                                   |
| Accessible Card Reader           | 4 card readers (RS-485 interface), 4 card readers (Wiegand interface) |
| Input Interface                  | Alarm input x4, door sensor x 2, exit button x 2, case input x 4 ,    |
|                                  | tamper alarm x 1                                                      |
| Output Interface                 | Lock relay x 2, alarm relay x 4                                       |
| Working Temperature              | -4° F to 140° F (-20° C to 60° C)                                     |
| Working Humidity                 | 10% to 90%, non-condensing                                            |
| Dimensions (L x W x H)           | 14.6" x 13.6" x 3.5" (370mm x 345mm x 90mm)                           |
| Certification                    | CE, FCC, UL                                                           |
| Working Voltage                  | 12 VDC, 1A                                                            |
| Power Dissipation (w/Load)       | ≤100W                                                                 |
| Power Dissipation (w/o Load)     | ≤ 4W                                                                  |