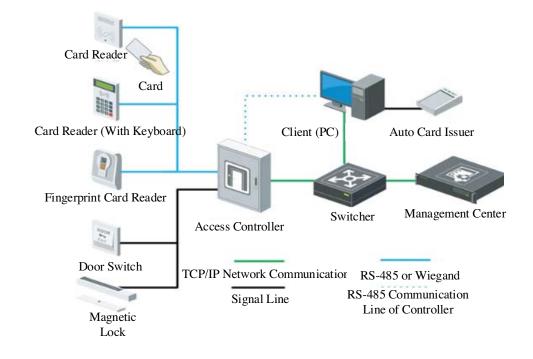

|
| Working Temperature              | -4° F to 140° F (-20° C to 60° C)                                     |
| Working Humidity                 | 10% to 90%, non-condensing                                            |
| Dimensions (L x W x H)           | 14.6" x 13.6" x 3.5" (370mm x 345mm x 90mm)                           |
| Certification                    | CE, FCC, UL                                                           |
| Working Voltage                  | 12 VDC, 1A                                                            |
| Power Dissipation (w/Load)       | <u>&lt;</u> 100W                                                      |
| Power Dissipation (w/o Load)     | ≤ 4W                                                                  |

## **TYPICAL APPLICATION**