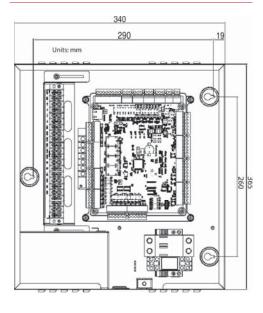

## **DIMENSION**

| DS-K2602                         |                                                                       |
|----------------------------------|-----------------------------------------------------------------------|
| Processor                        | 32-bit                                                                |
| Capacity                         | 16 MB                                                                 |
| Doors Controlled                 | 4                                                                     |
| Uplink Communication Interface   | TCP/IP, RS-485                                                        |
| Downlink Communication Interface | RS-485, Wiegand (W26/W34)                                             |
| Storage                          | Card information: 100,000 (200,000 expandable)                        |
|                                  | Access control events: 300,000 (600,000 expandable)                   |
| LED Indicator                    | Power supply status, communication status, working status             |
| Built-in Clock                   | Yes                                                                   |
| Accessible Card Reader           | 8 card readers (RS-485 interface), 4 card readers (Wiegand interface) |
| Input Interface                  | Alarm input x4, door sensor x 4, exit button x 4, case input x 8,     |
|                                  | tamper alarm x 1                                                      |
| Output Interface                 | Lock relay x 4, alarm relay x 4                                       |
| Working Temperature              | -4° F to 140° F (-20° C to 60° C)                                     |
| Working Humidity                 | 10% to 90%, non-condensing                                            |
| Dimensions (L x W x H)           | 14.6" x 13.6" x 3.5" (370mm x 345mm x 90mm)                           |
| Certification                    | CE, FCC, UL                                                           |
| Working Voltage                  | 12 VDC, 1A                                                            |
| Power Dissipation (w/Load)       | <u>&lt;</u> 100W                                                      |
| Power Dissipation (w/o Load)     | ≤ 4W                                                                  |