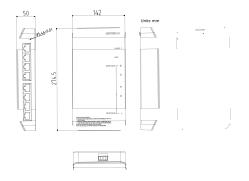

#### **DIMENSION**

### **SPECIFICATIONS**

| DS-KAD606-P            |                                                       |
|------------------------|-------------------------------------------------------|
| Network                |                                                       |
| Interfaces             | Eight 10/100 Mbps interfaces                          |
| Interface Type         | RJ-45, full/half-duplex, MDI/MDI-X self-adaptive      |
| Standard               | IEEE802.3, IEEE802.3u, IEEE802.3x                     |
| Processing Type        | Storing and forwarding                                |
| Flow Control           | IEEE802.3x (full-duplex), back pressure (half-duplex) |
| Priority Queue         | 4                                                     |
| Maximum VLANs          | 64                                                    |
| VLAN ID No.            | VID1 to VID4094                                       |
| MAC Address List       | 8K                                                    |
| Internal Buffer        | 1 Mbit                                                |
| General                |                                                       |
| Power Supply           | 24 VDC (power adapter included)                       |
| Power Consumption      | < 8W                                                  |
| Working Temperature    | 14° F to 131° F (-10° C to 55° C)                     |
| Working Humidity       | 10% to 90%, non-condensing                            |
| Certification          | CE, FCC, UL 60950-1                                   |
| Dimensions (L x W x H) | 69.3" x 35.8" x 12.6" (176mm x 91mm x 32mm)           |