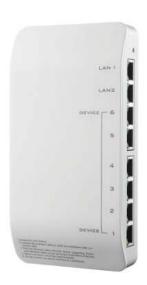

## **FEATURES & NOTES**

- ◆ Built-in 24 VDC Power Supply
- ◆ Six 10/100 Mbps LAN Ports with Network
- ◆ Cable Power
- ◆ Two 10/100 Mbps Cascading LAN Ports
- ◆ IEEE802.3, IEEE802.3u, IEEE802.3x
- ◆ Storing and Forwarding Function
- ◆ VLAN Technology
- ◆ 1,000,000+ Hours MTBF
- ◆ Wall Mounting Optional

### **SPECIFICATIONS**

| DS-KAD606-P            |                                                       |
|------------------------|-------------------------------------------------------|
| Network                |                                                       |
| Interfaces             | Eight 10/100 Mbps interfaces                          |
| Interface Type         | RJ-45, full/half-duplex, MDI/MDI-X self-adaptive      |
| Standard               | IEEE802.3, IEEE802.3u, IEEE802.3x                     |
| Processing Type        | Storing and forwarding                                |
| Flow Control           | IEEE802.3x (full-duplex), back pressure (half-duplex) |
| Priority Queue         | 4                                                     |
| Maximum VLANs          | 64                                                    |
| VLAN ID No.            | VID1 to VID4094                                       |
| MAC Address List       | 8K                                                    |
| Internal Buffer        | 1 Mbit                                                |
| General                |                                                       |
| Power Supply           | 24 VDC (power adapter included)                       |
| Power Consumption      | < 8W                                                  |
| Working Temperature    | 14° F to 131° F (-10° C to 55° C)                     |
| Working Humidity       | 10% to 90%, non-condensing                            |
| Certification          | CE, FCC, UL 60950-1                                   |
| Dimensions (L x W x H) | 69.3" x 35.8" x 12.6" (176mm x 91mm x 32mm)           |