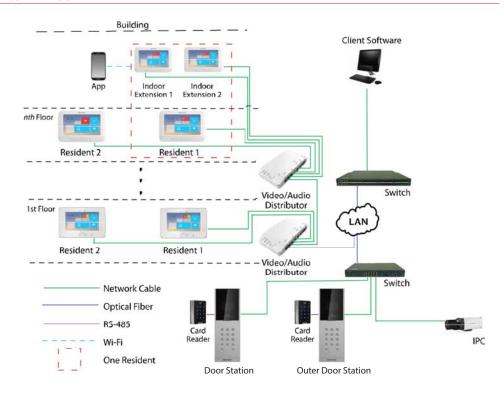

|
| MAC Address List       | 8K                                                    |
| Internal Buffer        | 1 Mbit                                                |
| General                |                                                       |
| Power Supply           | 24 VDC (power adapter included)                       |
| Power Consumption      | < 8W                                                  |
| Working Temperature    | 14° F to 131° F (-10° C to 55° C)                     |
| Working Humidity       | 10% to 90%, non-condensing                            |
| Certification          | CE, FCC, UL 60950-1                                   |
| Dimensions (L x W x H) | 69.3" x 35.8" x 12.6" (176mm x 91mm x 32mm)           |

## **Typical Application**