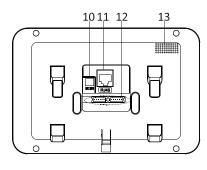

## **APPEARANCE AND INTERFACES**

| Index | Description            | Index | Description            |
|-------|------------------------|-------|------------------------|
| 1     | Power Supply Indicator | 8     | LCD Display Screen     |
| 2     | Information Indicator  | 9     | Microphone             |
| 3     | Alarm Indicator        | 10    | Power Supply Interface |
| 4     | SOS Key                | 11    | Network Interface      |
| 5     | Unlock Key             | 12    | Terminals              |
| 6     | Live View Key          | 13    | Loudspeaker            |
| 7     | Management Center Key  |       |                        |
|       |                        |       |                        |
|       |                        |       |                        |