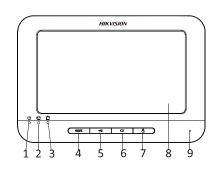

## **APPEARANCE AND INTERFACES**

| Index | Description            | Index | Description            |
|-------|------------------------|-------|------------------------|
| 1     | Power Supply Indicator | 8     | LCD Display Screen     |
| 2     | Information Indicator  | 9     | Microphone             |
| 3     | Alarm Indicator        | 10    | Power Supply Interface |
| 4     | SOS Key                | 11    | Network Interface      |
| 5     | Unlock Key             | 12    | Terminals              |
| 6     | Live View Key          | 13    | Loudspeaker            |
| 7     | Management Center Key  |       |                        |
|       |                        |       |                        |
|       |                        |       |                        |