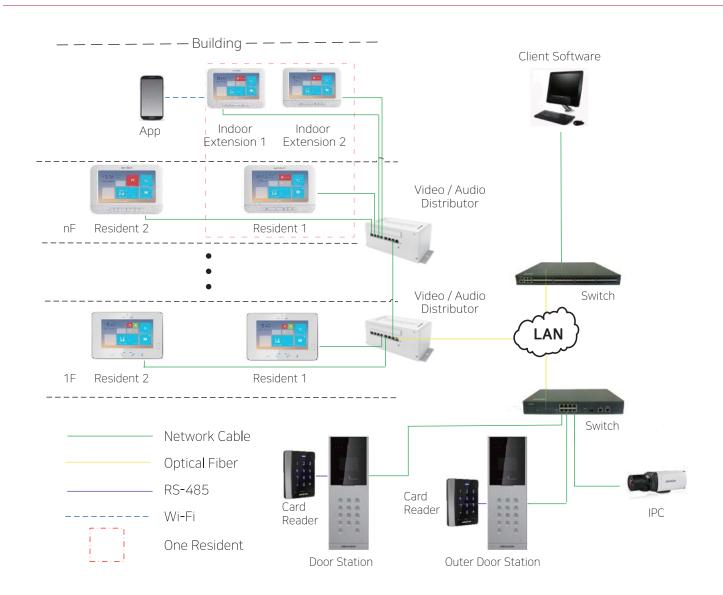

#### **Basic Function**

- Hands-free video Intercom function between station and the master station
- Supports monitoring of door stations and external cameras
- ◆ Remote unlocking via the client software or the app
- ◆ High-performance embedded SOC processor
- ◆ Convenient installation and easy operation

#### Video / Audio Fuction

- ◆ HD video surveillance with high performance CMOS
- ◆ 7-inch color TFT LCD with 800x480 resolution
- ◆ Capacitive touch screen and Physical Buttons
- ◆ Noise suppression and echo cancellation
- ◆ H.264 video compression