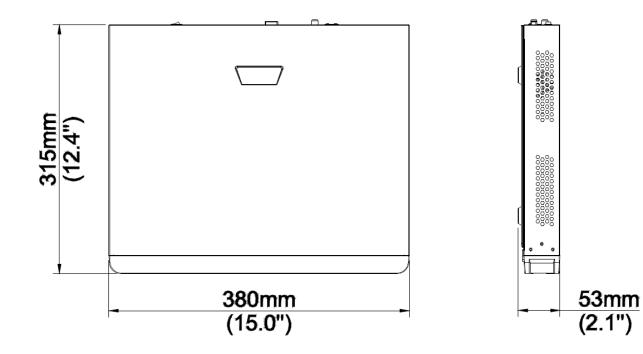

### Dimensions

### DATASHEET

| Detection by Camera  |                                                                                                           |  |  |  |
|----------------------|-----------------------------------------------------------------------------------------------------------|--|--|--|
| General Alarm        |                                                                                                           |  |  |  |
| General Alarm        | Motion, Tampering, Human Body Detection, Video Loss, Input Alarm, Audio Detection                         |  |  |  |
| Alert Alarm          | IP Conflict, Network Disconnected, Disk Offline, Disk Abnormal, Illegal Access, Hard Disk Space Low, Hard |  |  |  |
|                      | Disk Full, Recording/Snapshot Abnormal                                                                    |  |  |  |
| External Interface   |                                                                                                           |  |  |  |
| Network Interface    | 2 RJ45 10M/100M/1000M self-adaptive Ethernet Interfaces                                                   |  |  |  |
| USB Interface        | Front panel: 1 x USB2.0,Rear panel: 1 x USB2.0 1 x USB3.0                                                 |  |  |  |
| RS232                | ΝΑ                                                                                                        |  |  |  |
| RS485                | 1                                                                                                         |  |  |  |
| Alarm In             | 8-ch                                                                                                      |  |  |  |
| Alarm Out            | 2-ch                                                                                                      |  |  |  |
| General              |                                                                                                           |  |  |  |
| Power Supply         | 12VDC/3.3A                                                                                                |  |  |  |
|                      | Power Consumption: ≤ 12 W (without HDD)                                                                   |  |  |  |
| Working Environment  | -10°C~+ 55°C (+14°F~+131°F), Humidity ≤ 90% RH (non-condensing)                                           |  |  |  |
| Dimensions (W×D×H)   | 380mm × 315mm × 53mm (15.0" × 12.4"× 2.1")                                                                |  |  |  |
| Weight (without HDD) | ≤1.8Kg (3.97lb)                                                                                           |  |  |  |
| Certification        |                                                                                                           |  |  |  |
| Certification        | UL                                                                                                        |  |  |  |
|                      | CE                                                                                                        |  |  |  |
|                      | FCC                                                                                                       |  |  |  |
|                      | RoHS                                                                                                      |  |  |  |
|                      | WEEE                                                                                                      |  |  |  |