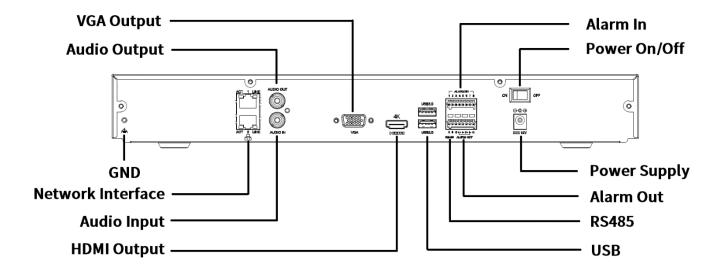

#### **Rear Panel**

### DATASHEET

| Detection by Camera  |                                                                                                           |  |  |  |
|----------------------|-----------------------------------------------------------------------------------------------------------|--|--|--|
| General Alarm        |                                                                                                           |  |  |  |
| General Alarm        | Motion, Tampering, Human Body Detection, Video Loss, Input Alarm, Audio Detection                         |  |  |  |
| Alert Alarm          | IP Conflict, Network Disconnected, Disk Offline, Disk Abnormal, Illegal Access, Hard Disk Space Low, Hard |  |  |  |
|                      | Disk Full, Recording/Snapshot Abnormal                                                                    |  |  |  |
| External Interface   |                                                                                                           |  |  |  |
| Network Interface    | 2 RJ45 10M/100M/1000M self-adaptive Ethernet Interfaces                                                   |  |  |  |
| USB Interface        | Front panel: 1 x USB2.0,Rear panel: 1 x USB2.0 1 x USB3.0                                                 |  |  |  |
| RS232                | ΝΑ                                                                                                        |  |  |  |
| RS485                | 1                                                                                                         |  |  |  |
| Alarm In             | 8-ch                                                                                                      |  |  |  |
| Alarm Out            | 2-ch                                                                                                      |  |  |  |
| General              |                                                                                                           |  |  |  |
| Power Supply         | 12VDC/3.3A                                                                                                |  |  |  |
|                      | Power Consumption: ≤ 12 W (without HDD)                                                                   |  |  |  |
| Working Environment  | -10°C~+ 55°C (+14°F~+131°F), Humidity ≤ 90% RH (non-condensing)                                           |  |  |  |
| Dimensions (W×D×H)   | 380mm × 315mm × 53mm (15.0" × 12.4"× 2.1")                                                                |  |  |  |
| Weight (without HDD) | ≤1.8Kg (3.97lb)                                                                                           |  |  |  |
| Certification        |                                                                                                           |  |  |  |
| Certification        | UL                                                                                                        |  |  |  |
|                      | CE                                                                                                        |  |  |  |
|                      | FCC                                                                                                       |  |  |  |
|                      | RoHS                                                                                                      |  |  |  |
|                      | WEEE                                                                                                      |  |  |  |