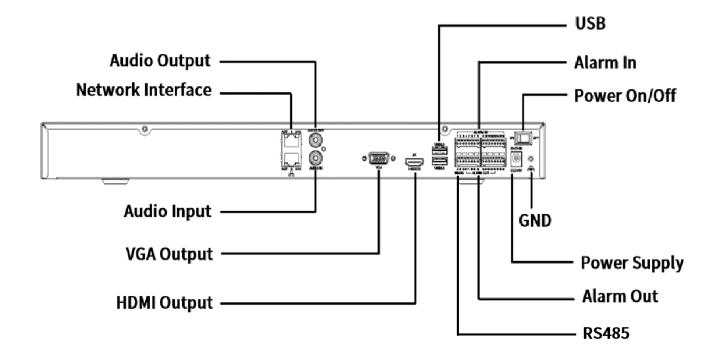

### **Rear Panel**

## DATASHEET

| comparison, Vehicle<br>Detection by Camera |                                                                                                           |  |
|--------------------------------------------|-----------------------------------------------------------------------------------------------------------|--|
| General Alarm                              |                                                                                                           |  |
| General Alarm                              | Motion, Tampering, Human Body Detection, Video Loss, Input Alarm, Audio Detection                         |  |
| Alert Alarm                                | IP Conflict, Network Disconnected, Disk Offline, Disk Abnormal, Illegal Access, Hard Disk Space Low, Hard |  |
|                                            | Disk Full, Recording/Snapshot Abnormal                                                                    |  |
| External Interface                         |                                                                                                           |  |
| Network Interface                          | 2 RJ45 10M/100M/1000M self-adaptive Ethernet Interfaces                                                   |  |
| USB Interface                              | Front panel: 1 x USB2.0,Rear panel: 1 x USB2.0 1 x USB3.0                                                 |  |
| RS232                                      | NA                                                                                                        |  |
| RS485                                      | 1                                                                                                         |  |
| Alarm In                                   | 16-ch                                                                                                     |  |
| Alarm Out                                  | 4-ch                                                                                                      |  |
| General                                    |                                                                                                           |  |
| Power Supply                               | 12V DC/5A<br>Power Consumption: ≤ 12 W (without HDD)                                                      |  |
| Working Environment                        | -10°C~+ 55°C (+14°F~+131°F), Humidity ≤ 90% RH (non-condensing)                                           |  |
| Dimensions (W×D×H)                         | 440mm × 344mm × 48mm (17.3" × 13.5"× 1.9")                                                                |  |
| Weight (without HDD)                       | ≤3Kg (6.61lb)                                                                                             |  |
| Certification                              |                                                                                                           |  |
| Certification                              | UL                                                                                                        |  |
|                                            | CE                                                                                                        |  |
|                                            | FCC                                                                                                       |  |
|                                            | RoHS                                                                                                      |  |
|                                            | WEEE                                                                                                      |  |