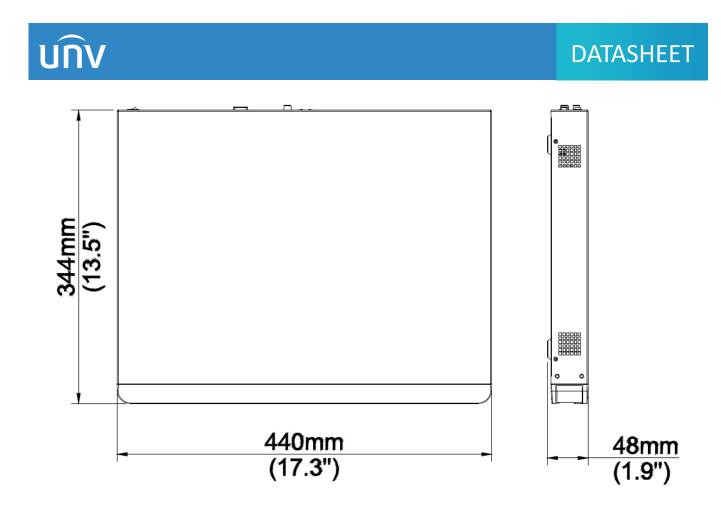

### Dimensions

## DATASHEET

| comparison, Vehicle<br>Detection by Camera |                                                                                                           |  |
|--------------------------------------------|-----------------------------------------------------------------------------------------------------------|--|
| General Alarm                              |                                                                                                           |  |
| General Alarm                              | Motion, Tampering, Human Body Detection, Video Loss, Input Alarm, Audio Detection                         |  |
| Alert Alarm                                | IP Conflict, Network Disconnected, Disk Offline, Disk Abnormal, Illegal Access, Hard Disk Space Low, Hard |  |
|                                            | Disk Full, Recording/Snapshot Abnormal                                                                    |  |
| External Interface                         |                                                                                                           |  |
| Network Interface                          | 2 RJ45 10M/100M/1000M self-adaptive Ethernet Interfaces                                                   |  |
| USB Interface                              | Front panel: 1 x USB2.0,Rear panel: 1 x USB2.0 1 x USB3.0                                                 |  |
| RS232                                      | NA                                                                                                        |  |
| RS485                                      | 1                                                                                                         |  |
| Alarm In                                   | 16-ch                                                                                                     |  |
| Alarm Out                                  | 4-ch                                                                                                      |  |
| General                                    |                                                                                                           |  |
| Power Supply                               | 12V DC/5A<br>Power Consumption: ≤ 12 W (without HDD)                                                      |  |
| Working Environment                        | -10°C~+ 55°C (+14°F~+131°F), Humidity ≤ 90% RH (non-condensing)                                           |  |
| Dimensions (W×D×H)                         | 440mm × 344mm × 48mm (17.3" × 13.5"× 1.9")                                                                |  |
| Weight (without HDD)                       | ≤3Kg (6.61lb)                                                                                             |  |
| Certification                              |                                                                                                           |  |
| Certification                              | UL                                                                                                        |  |
|                                            | CE                                                                                                        |  |
|                                            | FCC                                                                                                       |  |
|                                            | RoHS                                                                                                      |  |
|                                            | WEEE                                                                                                      |  |