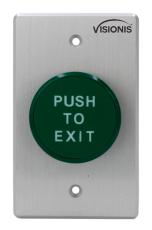

Indoor Big Round Green Request to Push to Exit Button for Door Access Control with NC COM and NO Outputs

# VIS-7034

## **INSTALLATION MANUAL**

#### **Front View**



#### **Rear View**





**Disclaimer:** VISIONIS reserve the right to go ahead with any modifications of models or features or price without forewarning. All the information and specifications stated in this document are current at the time of publication. Attention: We are not responsible for the improper installation of this kit. If you are not handy with electrical equipment you should contact a professional electrician. You will also need to check with your local Fire authority to see if you need anything else to comply with local Fire Codes. We are not responsible for any damage or fees that can occur.

sales@visionistech.com

www.visionistech.com



### **Exit Button Wiring Diagram**

| Gre |
|-----|
| Gre |
| Wh  |
| Yel |
|     |

- Green (1): COM Green (2): COM White: NC Yellow: