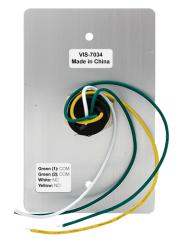

#### **Rear View**

**Disclaimer:** VISIONIS reserve the right to go ahead with any modifications of models or features or price without forewarning. All the information and specifications stated in this document are current at the time of publication. Attention: We are not responsible for the improper installation of this kit. If you are not handy with electrical equipment you should contact a professional electrician. You will also need to check with your local Fire authority to see if you need anything else to comply with local Fire Codes. We are not responsible for any damage or fees that can occur.

### **Exit Button Wiring Diagram**

| Gre |
|-----|
| Gre |
| Wh  |
| Yel |
|     |

- Green (1): COM Green (2): COM White: NC Yellow: NO
- (1) Push-button dry contact rating: 250VAC 5A. For safe operations, do not exceed the ratings above.
- (2) For normally open requirements, connect wires to N.O dry contact of PUSH-BUTTON.
- (3) For normally closed requirements, connect wire to N.C dry contact of PUSH-BUTTON.