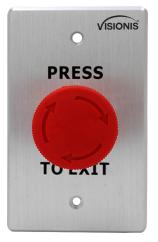

Indoor Big Red Request to Push to Exit Button for Door Access Control with NC COM and NO Outputs

## NEF. VIS-7033

<€ RoHS

The VISIONIS Request-to Exit Buttons and Switches offers a variety of options to fit several applications needs.

The VISIONIS line is designed to provide a reliable source of egress access controlled opening devices in residential, commercial and Industrial locations.

The VISIONIS Request-to Exit Buttons may be connected to the request-to-exit input of any access control device or directly connected to an electromagnetic lock or electric strike Device.

| Model No.             | VIS-7033                                             |
|-----------------------|------------------------------------------------------|
| Contact Rating        | 5A/125-250VAC                                        |
| Output Contact        | NO/NC/COM                                            |
| Button                | Latching (maintains its state after being activated) |
| Button Color          | Red                                                  |
| Panel                 | 0.9mm (0.03in.) Thick 304 Stainless steel            |
| Suitable for          | Hollow Door                                          |
| Mechanical Life       | 100.000 tests                                        |
| Operating Temperature | -20°C~+55°C (14°F-131°F)                             |
| Operating Humidity    | 0-95% (relative humidity)                            |
| Weight                | 0.2kg                                                |
| Dimension Of Plate    | 115L × 70W × 45H mm - 4.52L x 2.75W x 1.77H in.      |