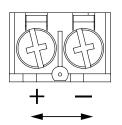

Power supply: No polarity (Polarity if a diode is installed). Microswitch: COM contact, NC contact, NO contact.

### 1. Voltage

The standard function works without polarity. A diode can be installed to use with polarity.

**Disclaimer:** VISIONIS reserve the right to go ahead with any modifications of models or features or price without forewarning. All the information and specifications stated in this document are current at the time of publication. Attention: We are not responsible for the improper installation of this kit. If you are not handy with electrical equipment you should contact a professional electrician. You will also need to check with your local Fire authority to see if you need anything else to comply with local Fire Codes. We are not responsible for any damage or fees that can occur.