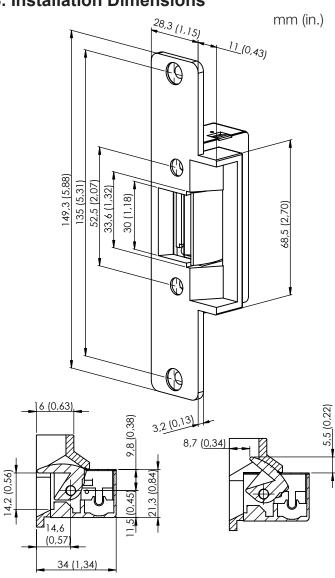

### 3. Installation Dimensions

### **Features**

- Lock Size: 150Lx40W34H (mm) 5.90Lx1.57Wx1.34H (in.)
- Holding Strength: 350kg (770 pounds)
- Voltage: 12VDC
- Current: 180 200 mA
- Feature: FAIL SECURE (NO). with power is unlock.
- Connections: