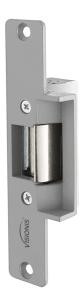

770lbs Stainless Steel Electric Door Strike for Wood and Metal Doors 12V Fail Secure Normally Open

### **Features**

- Lock Size: 150Lx40W34H (mm) 5.90Lx1.57Wx1.34H (in.)
- Holding Strength: 350kg (770 pounds)
- Voltage: 12VDC
- Current: 180 200 mA
- Feature: FAIL SECURE (NO). with power is unlock.
- Connections: