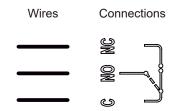

Power supply: No polarity (Polarity if a diode is installed). Microswitch: COM contact, NC contact, NO contact.

## **Wiring Instructions**