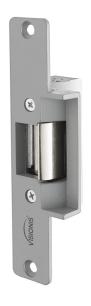

# 770lbs Stainless Steel Electric Door Strike for Wood and Metal Doors 12V Fail Safe Normally Closed

## **Features**

• Lock Size: 150Lx40W34H (mm) - 5.90Lx1.57Wx1.34H (in.)

• Holding Strength: 350kg (770 pounds)

Voltage: 12VDC

• Current: 180 - 200 mA

• Feature: Fail Safe. N/C. with power it's lock.

Connections: