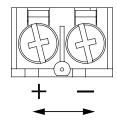

Power supply: No polarity (Polarity if a diode is installed). Microswitch: COM contact, NC contact, NO contact.

### 1. Voltage

The standard function works without polarity. A diode can be installed to use with polarity.