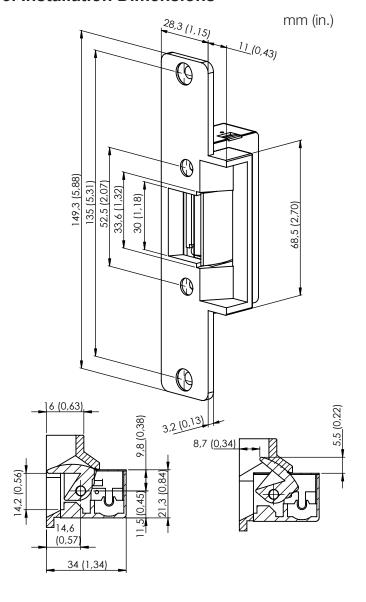

#### 3. Installation Dimensions

## **Features**

• Lock Size: 150Lx40W34H (mm) - 5.90Lx1.57Wx1.34H (in.)

• Holding Strength: 350kg (770 pounds)

Voltage: 12VDC

• Current: 180 - 200 mA

• Feature: Fail Safe. N/C. with power it's lock.

Connections: