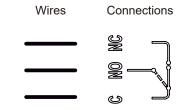

Power supply: No polarity (Polarity if a diode is installed). Microswitch: COM contact, NC contact, NO contact.

## **Wiring Instructions**