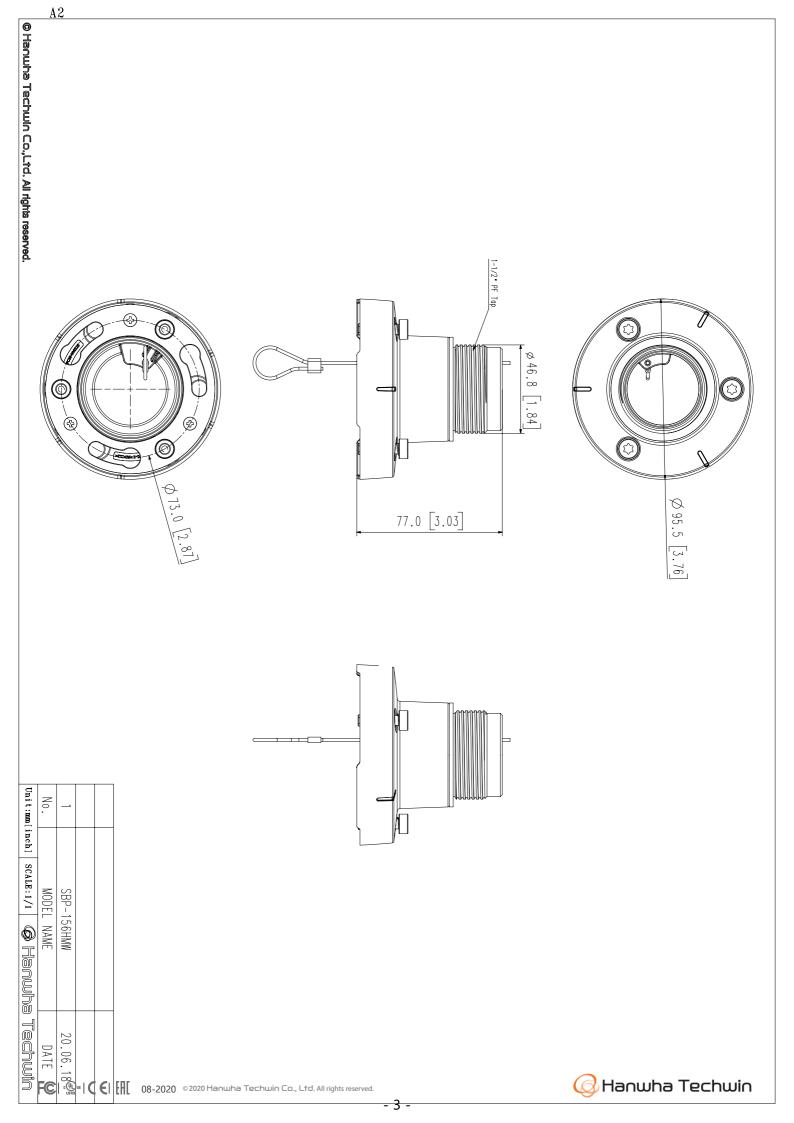

## SBP-156HMW

Hanging Mount

## **Key Features**

- Compatible with XNP-9300RW/8300RW/6400RW
- Material : Aluminum
- Color : White
- Dimensions : Φ95.5x77.0 mm( Φ3.76x3.03")
- Connects compatible cameras to 1.5" NPT

## Mechanical

| Color                       | White                                                                                                        |
|-----------------------------|--------------------------------------------------------------------------------------------------------------|
| Material                    | Aluminum                                                                                                     |
| RAL code                    | RAL9003                                                                                                      |
| Product dimensions / weight | Φ95.5x77.0 mm( Φ3.76x3.03")/194g(0.43 lb)                                                                    |
| Supported products          | XNP-9300RW/XNP-8300RW/XNP-6400RW<br>※ For further compatible models, please visit our website or use Toolbox |