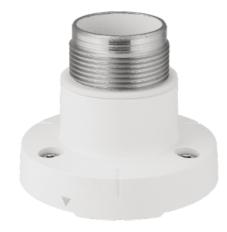

## SBP-156HMW

Hanging Mount

## **Key Features**

- Compatible with XNP-9300RW/8300RW/6400RW
- Material : Aluminum
- Color : White
- Dimensions : Φ95.5x77.0 mm( Φ3.76x3.03")
- Connects compatible cameras to 1.5" NPT

## Mechanical

| Color                       | White                                                                                                        |
|-----------------------------|--------------------------------------------------------------------------------------------------------------|
| Material                    | Aluminum                                                                                                     |
| RAL code                    | RAL9003                                                                                                      |
| Product dimensions / weight | Φ95.5x77.0 mm( Φ3.76x3.03")/194g(0.43 lb)                                                                    |
| Supported products          | XNP-9300RW/XNP-8300RW/XNP-6400RW<br>※ For further compatible models, please visit our website or use Toolbox |