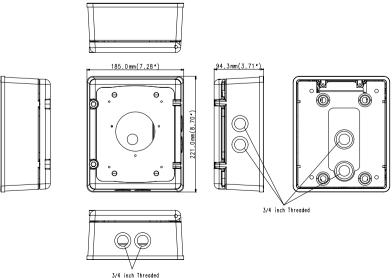

**Dimensions** 

Unit:mm (inch)

## **Installation Box**

|                    | SBP-300NB / SBP-300NBW                                                          |       |
|--------------------|---------------------------------------------------------------------------------|-------|
| Materials          | Steel / Aluminum                                                                |       |
| Dimensions (WxHxD) | 185.0 x 221.0 x 94.3mm<br>(7.28 x 8.7 x 3.71")                                  |       |
| Applicable Model   | SBP-300WM / 300WM1 / 300KM / 300PM<br>SBP-300WMW / 300WMW1 / 300KMW /<br>300PMW |       |
| Weight             | 3.4Kg (7.49 lb)                                                                 |       |
| Color              | Ivory                                                                           | White |
| Ingress Protection | IP66                                                                            |       |