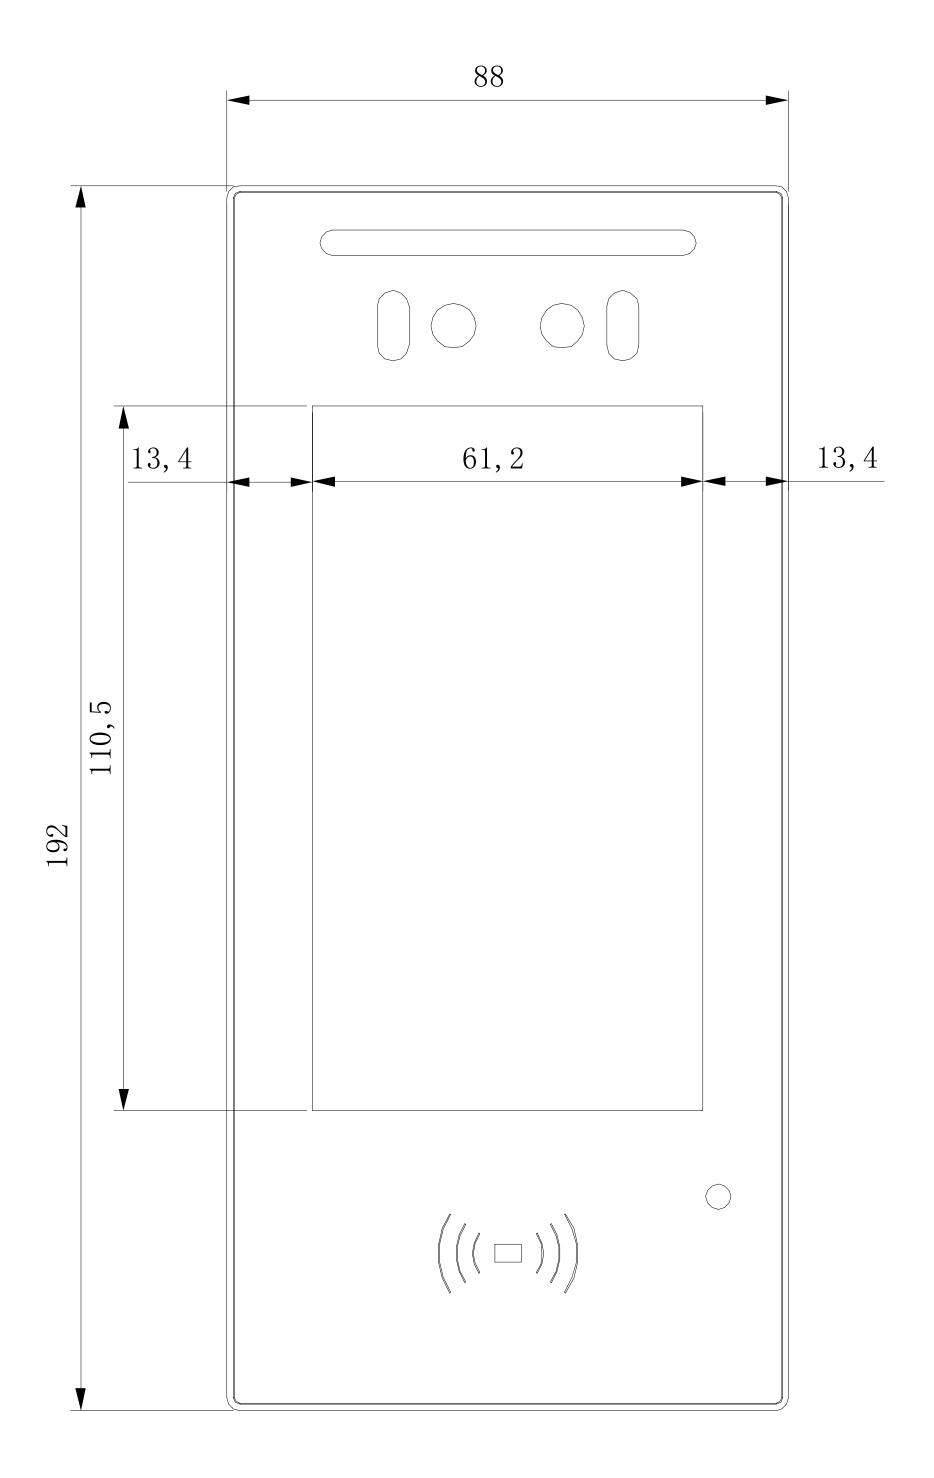

Applicable Model A05 **Drawing Title** Wall Mounting Bracket

**AKUVOX** Open A Smart World

### **Drawing Unit**

mm

**Drawing Scale** 

Not to scale

Jan 27,2021

# **Drawing Version**

V1.0

Page 2 of 3