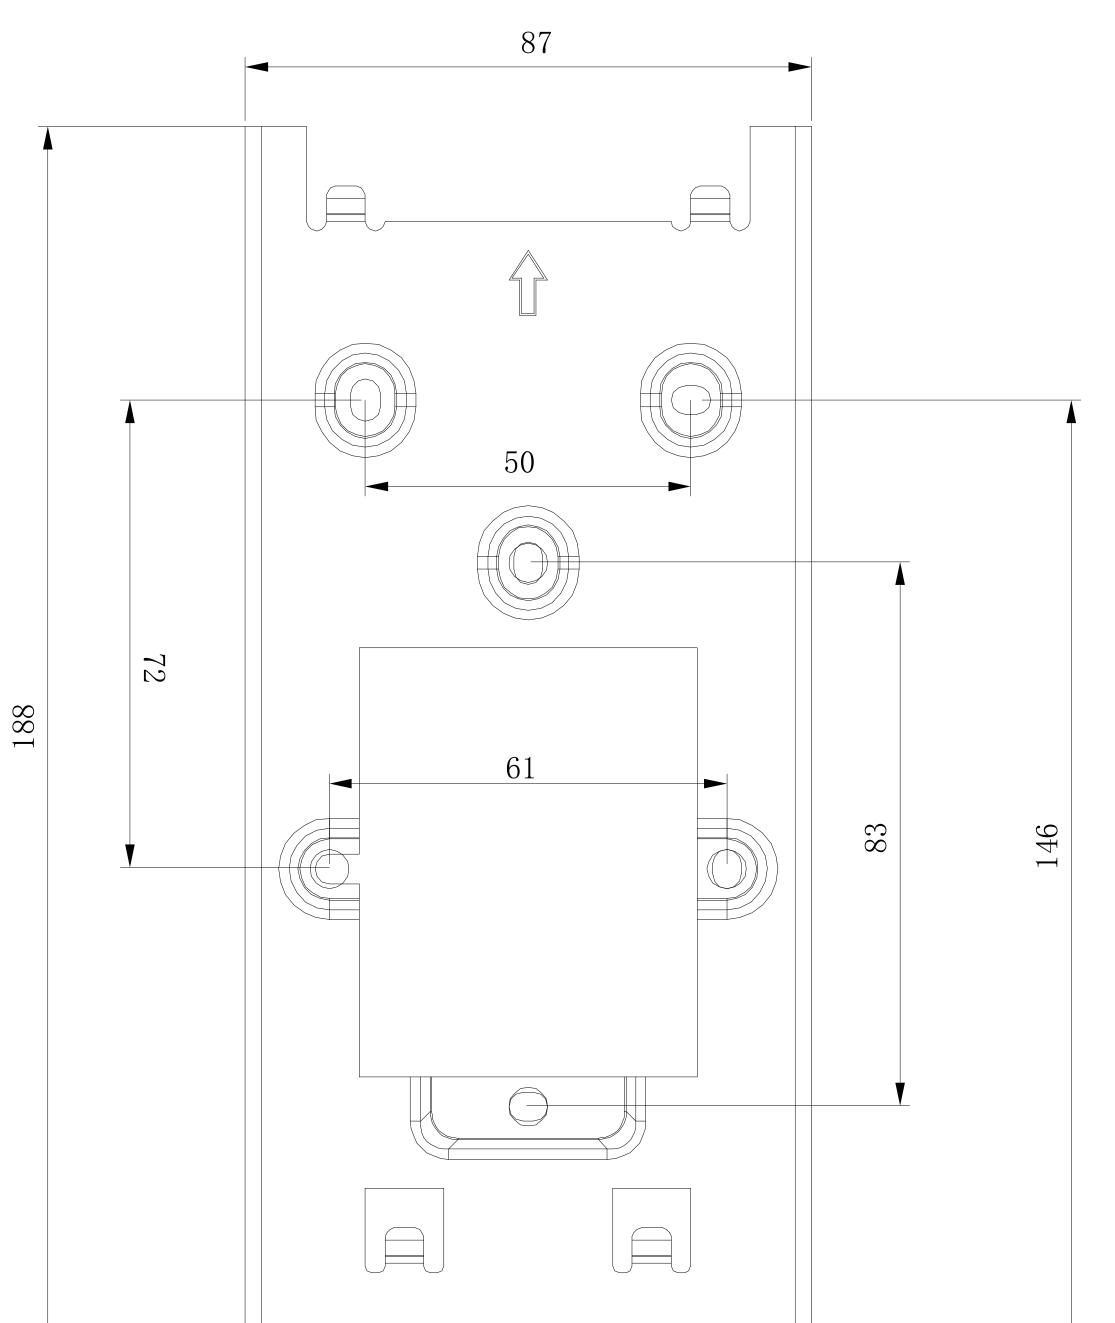

Applicable Model A05 **Drawing Title** Wall Mounting Bracket

**AKUVOX** Open A Smart World

### **Drawing Unit**

mm

**Drawing Scale** 

Not to scale

Jan 27,2021

# **Drawing Version**

V1.0

Page 2 of 3