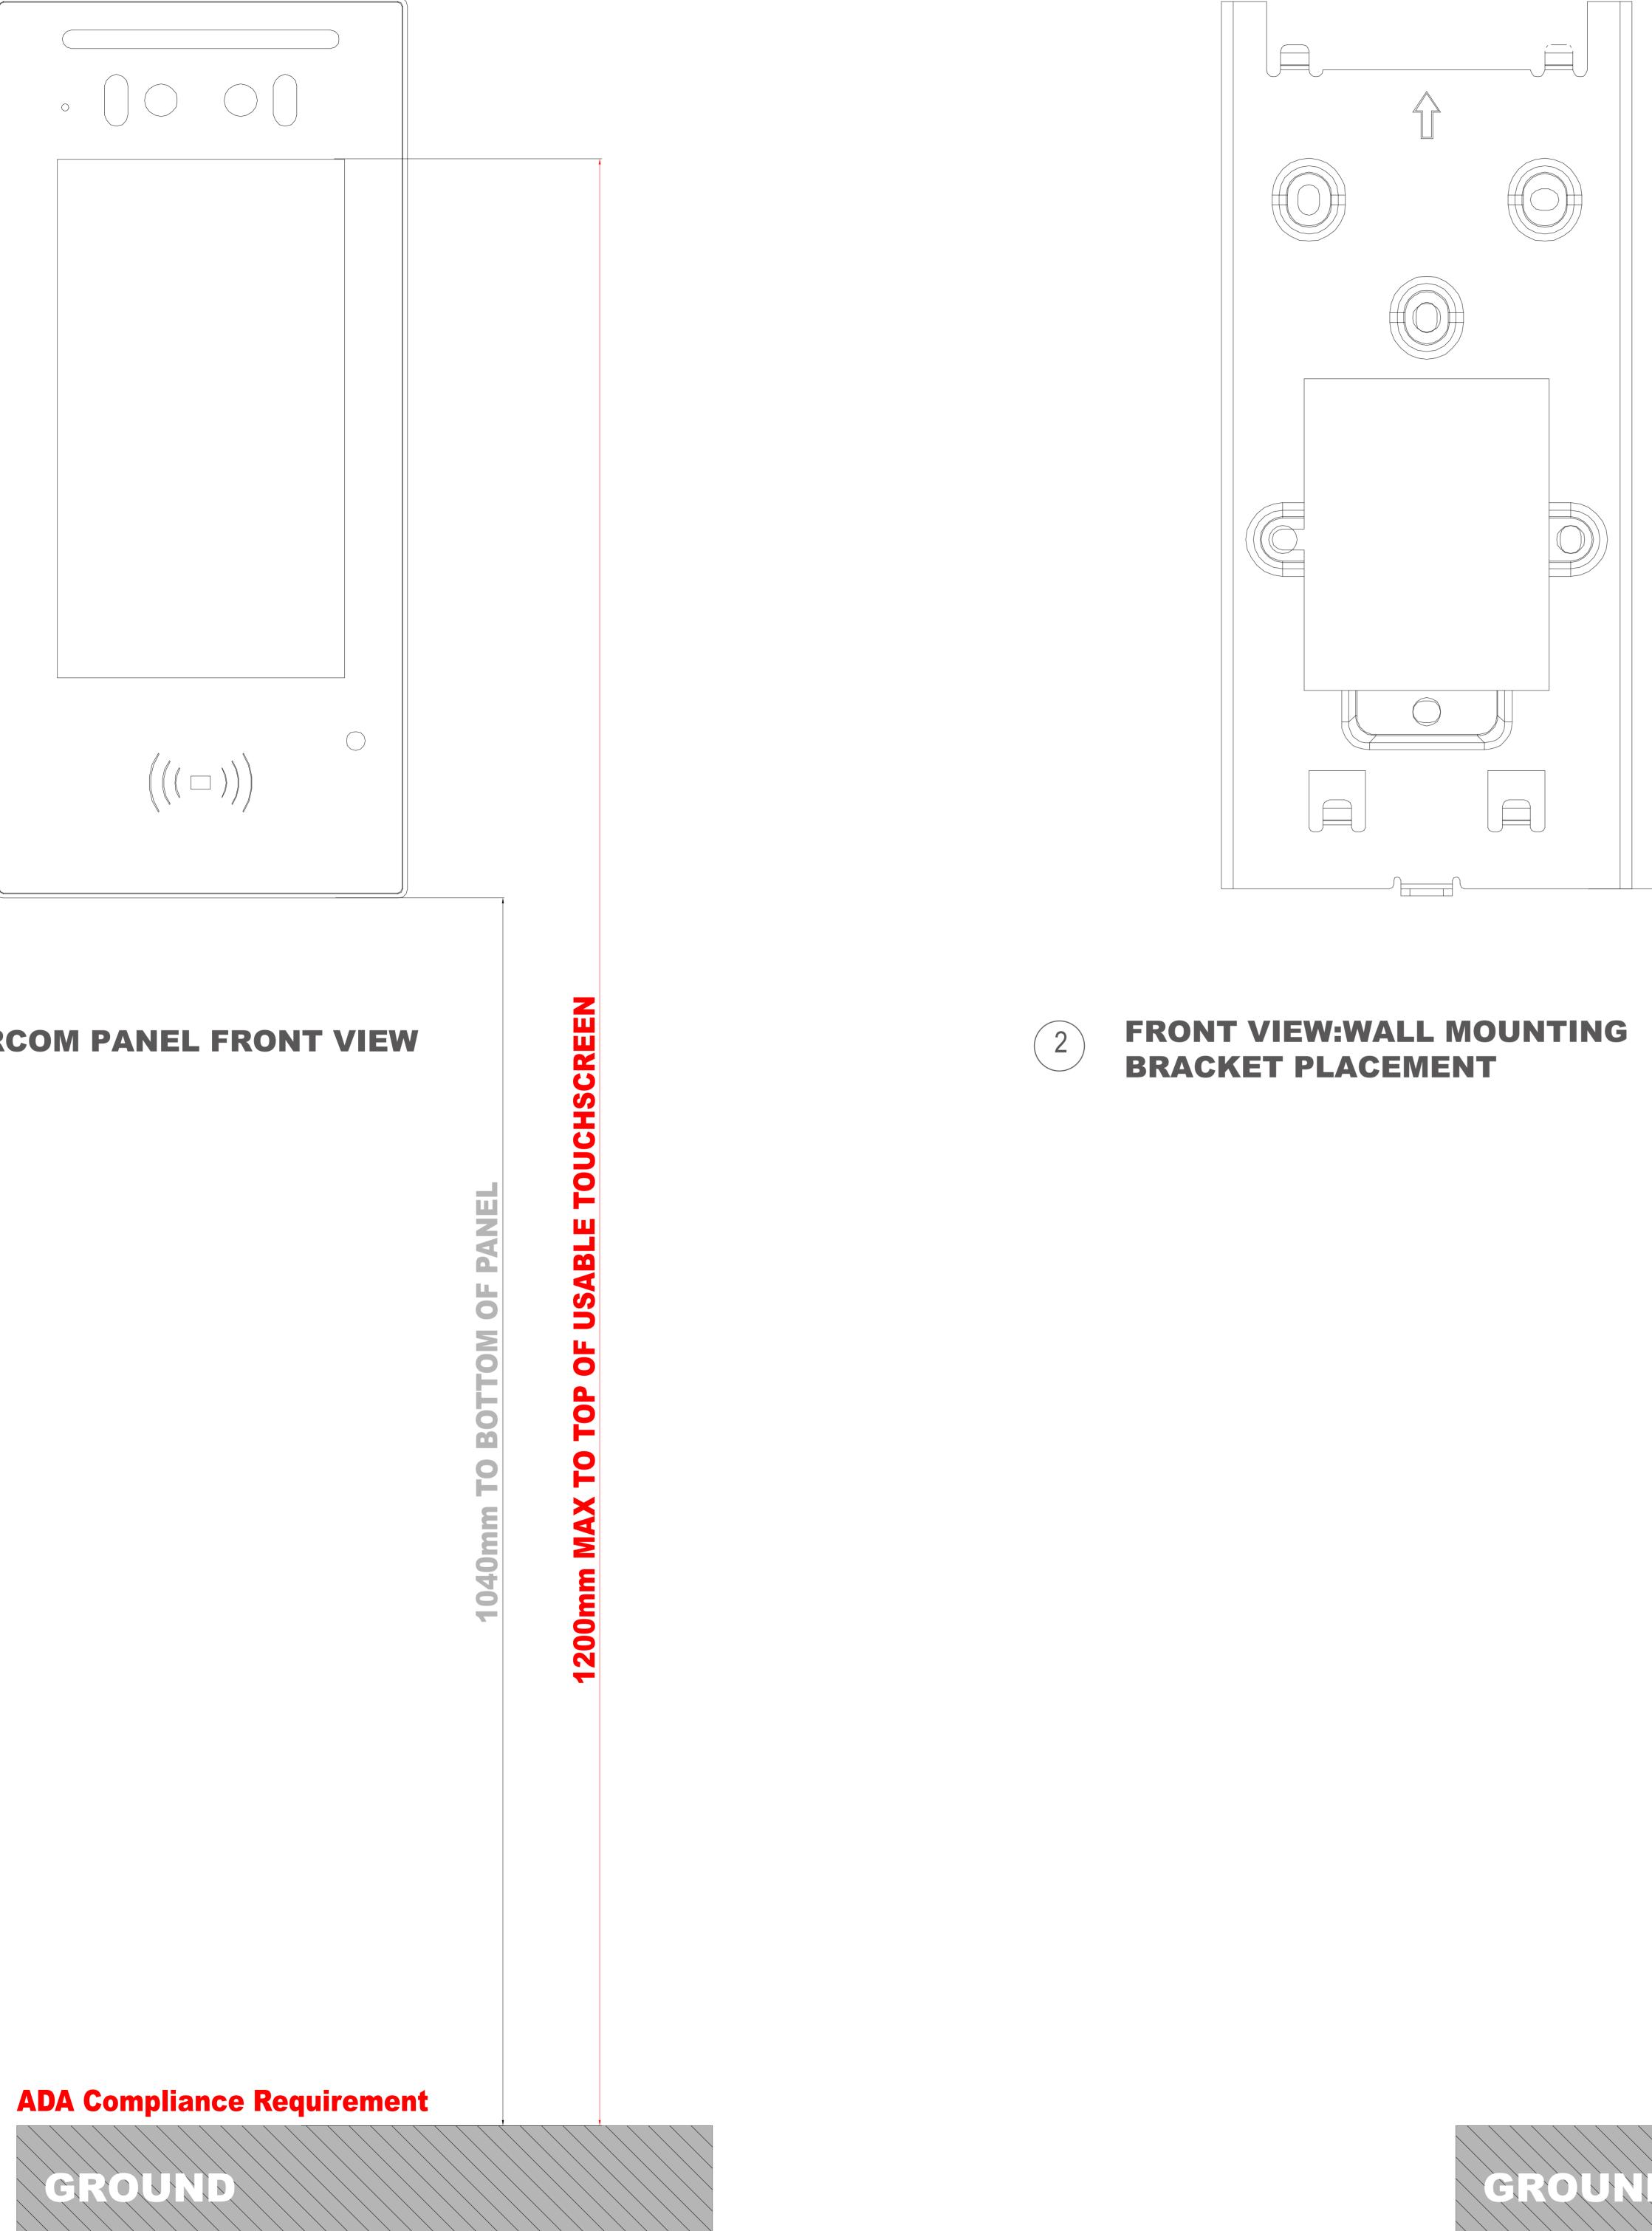

# (1) INTERCOM PANEL FRONT VIEW

GROUND

# 3 SIDE VIEW:INTERCOM ON WALL

Applicable Model A05 **Drawing Title** Placement **Drawing Unit** mm **Drawing Scale** Not to scale DRAFT SUBJECT TO CHANGE Last Revised Jan 27,2021

**AKUVOX** Open A Smart World