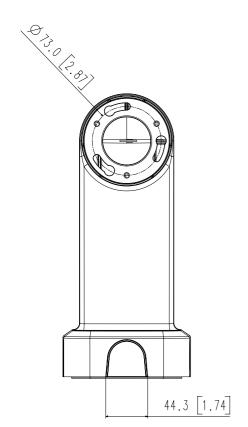

- Dimensions :135(W)x183(H)x302(D)mm (5.31x7.20x11.89")
- Mounts compatible cameras to a wall or pole. Compatible with optional corner mount SBP-156KMW. Pole mount with SBP-100S straps

## Mechanical

| Color                       | White                                                                                                         |
|-----------------------------|---------------------------------------------------------------------------------------------------------------|
| Material                    | Aluminum                                                                                                      |
| RAL code                    | RAL9003                                                                                                       |
| Product dimensions / weight | 135(W)x183(H)x302(D)mm (5.31x7.20x11.89"), 1517g(3.34lb)                                                      |
| Supported products          | XNP-9300RW/XNP-8300RW/XNP-6400RW<br>** For further compatible models, please visit our website or use Toolbox |