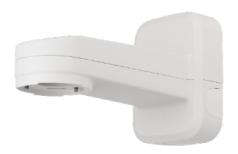

## SBP-156WMW

Wall & Pole Mount

- Dimensions :135(W)x183(H)x302(D)mm (5.31x7.20x11.89")
- Mounts compatible cameras to a wall or pole. Compatible with optional corner mount SBP-156KMW. Pole mount with SBP-100S straps

## Mechanical

| Color                       | White                                                                                                         |
|-----------------------------|---------------------------------------------------------------------------------------------------------------|
| Material                    | Aluminum                                                                                                      |
| RAL code                    | RAL9003                                                                                                       |
| Product dimensions / weight | 135(W)x183(H)x302(D)mm (5.31x7.20x11.89"), 1517g(3.34lb)                                                      |
| Supported products          | XNP-9300RW/XNP-8300RW/XNP-6400RW<br>** For further compatible models, please visit our website or use Toolbox |