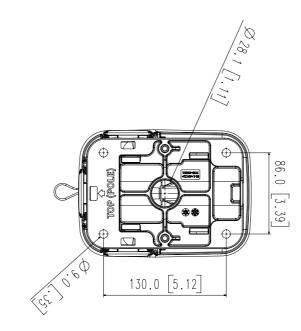

- Dimensions :135(W)x183(H)x302(D)mm (5.31x7.20x11.89")
- Mounts compatible cameras to a wall or pole. Compatible with optional corner mount SBP-156KMW. Pole mount with SBP-100S straps

## Mechanical

| Color                       | White                                                                                                         |
|-----------------------------|---------------------------------------------------------------------------------------------------------------|
| Material                    | Aluminum                                                                                                      |
| RAL code                    | RAL9003                                                                                                       |
| Product dimensions / weight | 135(W)x183(H)x302(D)mm (5.31x7.20x11.89"), 1517g(3.34lb)                                                      |
| Supported products          | XNP-9300RW/XNP-8300RW/XNP-6400RW<br>** For further compatible models, please visit our website or use Toolbox |

| Unit:mm[                                   | No.        |            |  |
|--------------------------------------------|------------|------------|--|
| inch]                                      |            |            |  |
| SCALE:1/1                                  | MODEL NAME | SBP-156WMW |  |
| Unit:mm[inch]   SCALE:1/1   🍪   Hanwha Tec | NAME       | 6WMW       |  |
| la Tec                                     | DA         | 20.06      |  |