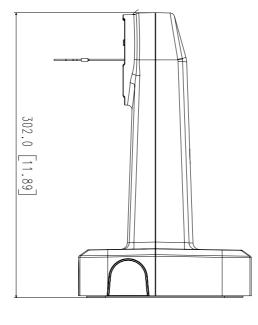

- Dimensions :135(W)x183(H)x302(D)mm (5.31x7.20x11.89")
- Mounts compatible cameras to a wall or pole. Compatible with optional corner mount SBP-156KMW. Pole mount with SBP-100S straps

## Mechanical

| Color                       | White                                                                                                         |
|-----------------------------|---------------------------------------------------------------------------------------------------------------|
| Material                    | Aluminum                                                                                                      |
| RAL code                    | RAL9003                                                                                                       |
| Product dimensions / weight | 135(W)x183(H)x302(D)mm (5.31x7.20x11.89"), 1517g(3.34lb)                                                      |
| Supported products          | XNP-9300RW/XNP-8300RW/XNP-6400RW<br>** For further compatible models, please visit our website or use Toolbox |