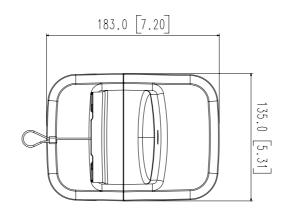

- Dimensions :135(W)x183(H)x302(D)mm (5.31x7.20x11.89")
- Mounts compatible cameras to a wall or pole. Compatible with optional corner mount SBP-156KMW. Pole mount with SBP-100S straps

## Mechanical

| Color                       | White                                                                                                         |
|-----------------------------|---------------------------------------------------------------------------------------------------------------|
| Material                    | Aluminum                                                                                                      |
| RAL code                    | RAL9003                                                                                                       |
| Product dimensions / weight | 135(W)x183(H)x302(D)mm (5.31x7.20x11.89"), 1517g(3.34lb)                                                      |
| Supported products          | XNP-9300RW/XNP-8300RW/XNP-6400RW<br>** For further compatible models, please visit our website or use Toolbox |