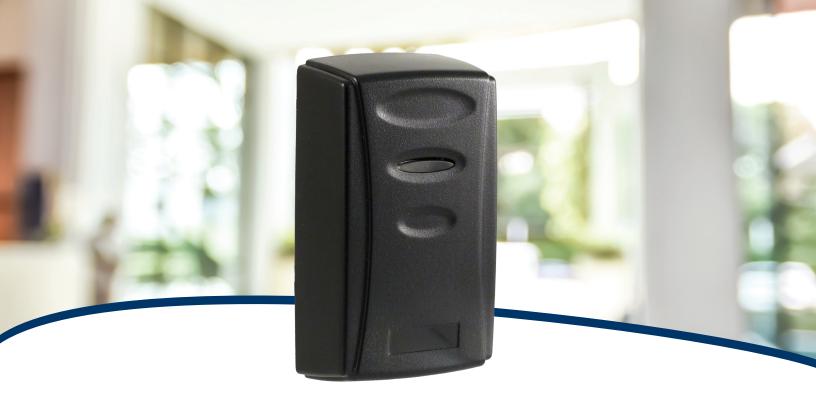

## **Exterior Proximity Reader**

## **ELK-106055**

Allows a proximity card or fob to be used with M1 Controls to quickly arm, disarm, operate a door strike, etc. Also compatible with other access control systems.

## Features/Benefits

- Compatible with ELK M1 Controls, using M1KAM Access Module or certain M1 keypads
- Compatible with most access controllers
- 26-bit Wiegand Output
- Slimline waterproof housing with epoxy potted electronics
- User configurable inputs for the onboard buzzer and green LED
- Compatible with Clamshell Style Proximity Cards (ELK-M1PRC)
- Compatible with Keychain Style Proximity Fobs (ELK-M1PRF)
- Substitutes for User Code Pin Entry

## **Key Specifications**

- Weatherproof suitable for outdoor installation
- Reader Format: 26 bit Wiegand
- Operating Voltage: 12 VDC
- Current draw: 50mA
- Size: 1.9 W x 3.2" H x .9" D
- Color: Black