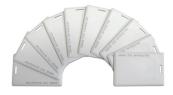

or fob to be used with M1 Controls to quickly arm, disarm, operate a door strike, etc. Also compatible with other access control systems.

## Features/Benefits

- Compatible with ELK M1 Controls, using M1KAM Access Module or certain M1 keypads
- Compatible with most access controllers
- 26-bit Wiegand Output
- Slimline waterproof housing with epoxy potted electronics
- User configurable inputs for the onboard buzzer and green LED
- Compatible with Clamshell Style Proximity Cards (ELK-M1PRC)
- Compatible with Keychain Style Proximity Fobs (ELK-M1PRF)
- Substitutes for User Code Pin Entry

## **Key Specifications**

- Weatherproof suitable for outdoor installation
- Reader Format: 26 bit Wiegand
- Operating Voltage: 12 VDC
- Current draw: 50mA
- Size: 1.9 W x 3.2" H x .9" D
- Color: Black



ELK-M1PRC
Proximity "Clam Shell" Cards



ELK-M1PRF Proximity Key Fobs