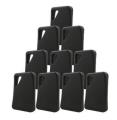

ckly arm, disarm, operate a door strike, etc. Also compatible with other access control systems.

## Features/Benefits

- Compatible with ELK M1 Controls, using M1KAM Access Module or certain M1 keypads
- Compatible with most access controllers
- 26-bit Wiegand Output
- Slimline waterproof housing with epoxy potted electronics
- User configurable inputs for the onboard buzzer and green LED
- Compatible with Clamshell Style Proximity Cards (ELK-M1PRC)
- Compatible with Keychain Style Proximity Fobs (ELK-M1PRF)
- Substitutes for User Code Pin Entry

## **Key Specifications**

- Weatherproof suitable for outdoor installation
- Reader Format: 26 bit Wiegand
- Operating Voltage: 12 VDC
- Current draw: 50mA
- Size: 1.9 W x 3.2" H x .9" D
- Color: Black



ELK-M1PRC
Proximity "Clam Shell" Cards



ELK-M1PRF Proximity Key Fobs