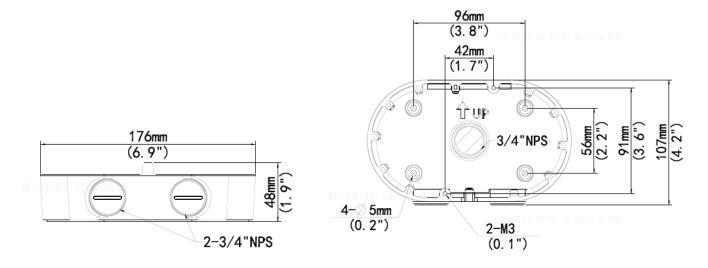

#### **Specifications**

| Bracket     | TR-JB08                                             |
|-------------|-----------------------------------------------------|
| Application | Junction box for IPC322XSS Series Dual-channel Dome |
| Dimensions  | Φ176mm x 107mm x 48mm (6.9" x 4.2" x 1.9")          |
| Weight      | 0.24kg(0.53lb)                                      |
| Material    | Aluminum alloy                                      |

#### Dimensions