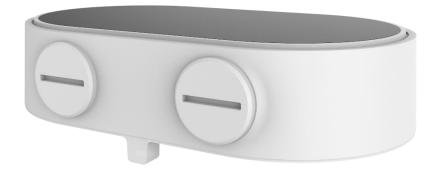

## **Dual-channel Dome Junction Box**

### TR-JB08

#### **Specifications**

| Bracket     | TR-JB08                                             |
|-------------|-----------------------------------------------------|
| Application | Junction box for IPC322XSS Series Dual-channel Dome |
| Dimensions  | Φ176mm x 107mm x 48mm (6.9" x 4.2" x 1.9")          |
| Weight      | 0.24kg(0.53lb)                                      |
| Material    | Aluminum alloy                                      |