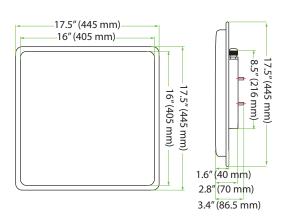

## **DIMENSIONS**

Power Supply 9 to 12V DC

Current < 3 W (RF output 26dBm, multiple tags)

IP Rating 66

Operating Temperature -4°F to 140°F

Operating Humidity 15% to 90% relative humidity, non-condensing

Dimensions (HxWxD) 17.5 x 17.5 x 2.8 inches