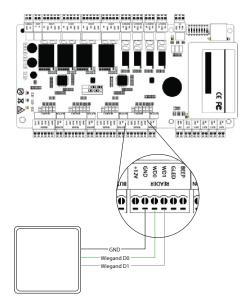

ZLR-UHF-12 has a built-in Wiegand-Out port which can be connected to most any access control panel (including ZKAccess C3 and InBio door controllers).

## CONFIGURATION